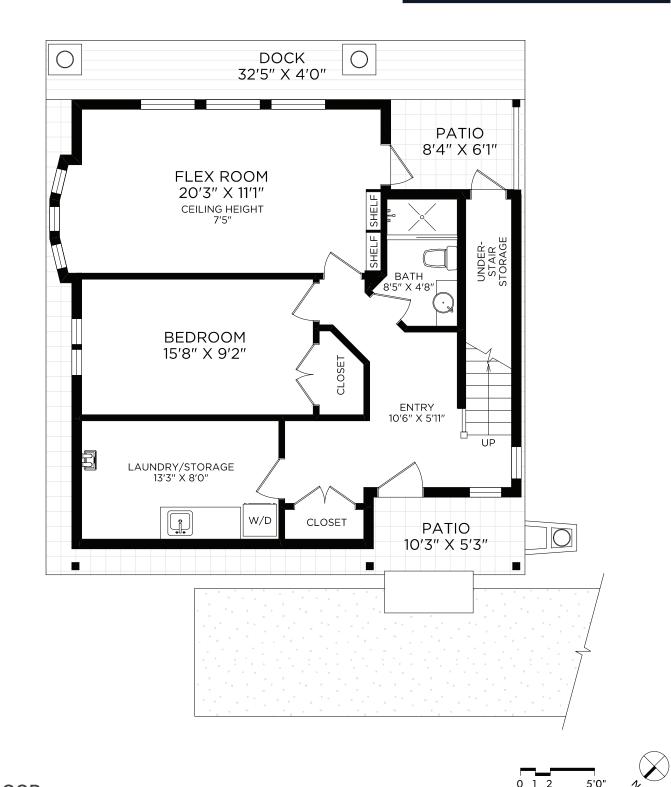

## **GROUND FLOOR**

| Floor  | Finished<br>941 | <b>Unfinished</b><br>O | <b>Total</b><br>941 | Other Areas |     |
|--------|-----------------|------------------------|---------------------|-------------|-----|
| Main   |                 |                        |                     | Decks       | 848 |
| Upper  | 348             | 0                      | 348                 | Patio       | 110 |
| Ground | 847             | 0                      | 847                 | Dock        | 129 |
| Total  | 2136            | 0                      | 2136                | _           |     |

**REALFOTO** 

250 388 6988 orders@realfoto.ca Measured 05/01/2024 by T.M.

All information furnished regarding this property is from sources deemed reliable but no warranty or representation is made to the accuracy thereof. Purchaser to verify measurements if important.