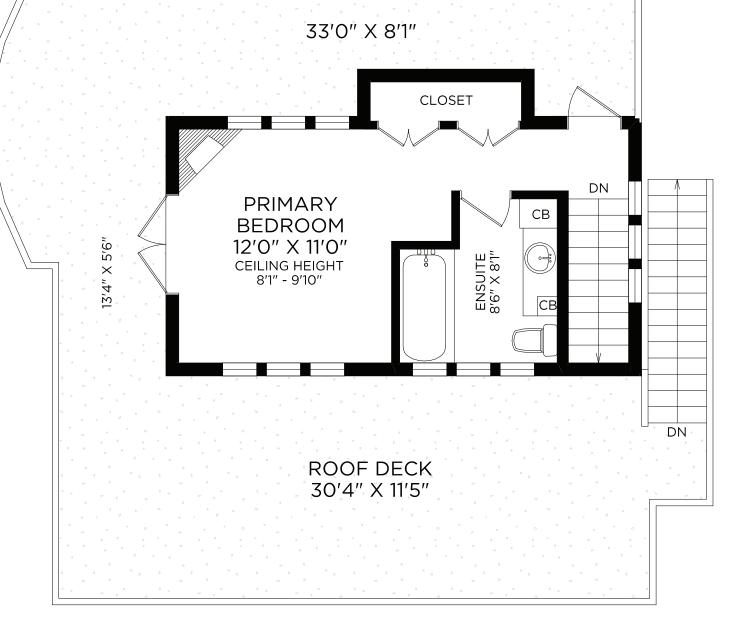

## UPPER FLOOR

| <b>Floor</b><br>Main | Finished<br>941 | <b>Unfinished</b><br>O | <b>Total</b><br>941 | Other Areas |     |
|----------------------|-----------------|------------------------|---------------------|-------------|-----|
|                      |                 |                        |                     | Decks       | 848 |
| Upper                | 348             | 0                      | 348                 | Patio       | 110 |
| Ground               | 847             | 0                      | 847                 | Dock        | 129 |
| Total                | 2136            | 0                      | 2136                | _           |     |

REALFOTO

250 388 6988 orders@realfoto.ca Measured 05/ 01/2024 by T.M.

Sotheby's Canada

FH18-445 HEAD STREET Document prepared for the exclusive use of: Andy Stephenson\* \*Personal Real Estate Corporation