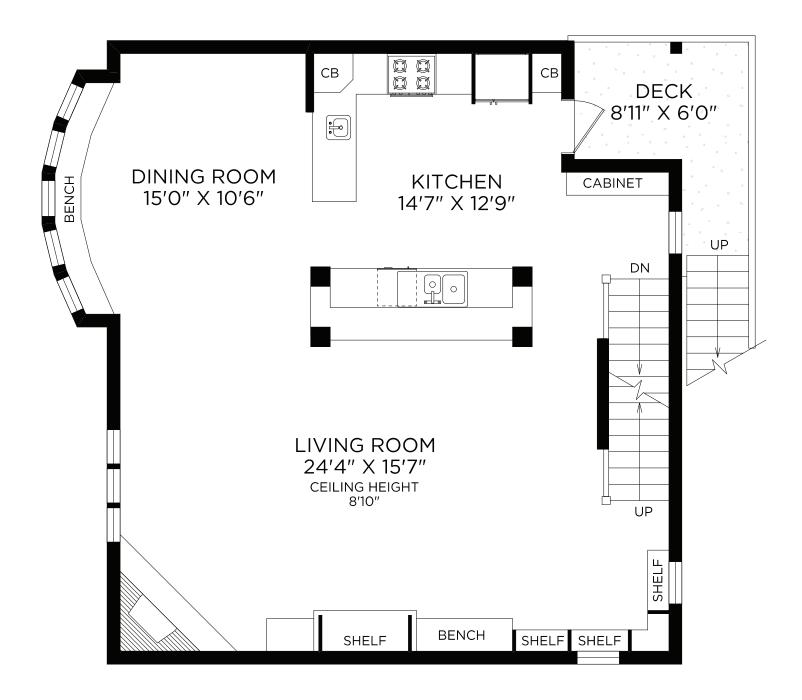

FH18-445 HEAD STREET Andy Stephenson\*

MAIN FLOOR

| Floor  | Finished | Unfinished | Total | Other Areas |     |
|--------|----------|------------|-------|-------------|-----|
| Main   | 941      | 0          | 941   | Decks       | 848 |
| Upper  | 348      | 0          | 348   | Patio       | 110 |
| Ground | 847      | 0          | 847   | Dock        | 129 |
| Total  | 2136     | 0          | 2136  |             |     |

**REALFOTO** 

250 388 6988 orders@realfoto.ca Measured 05/01/2024 by T.M.

All information furnished regarding this property is from sources deemed reliable but no warranty or representation is made to the accuracy thereof. Purchaser to verify measurements if important.